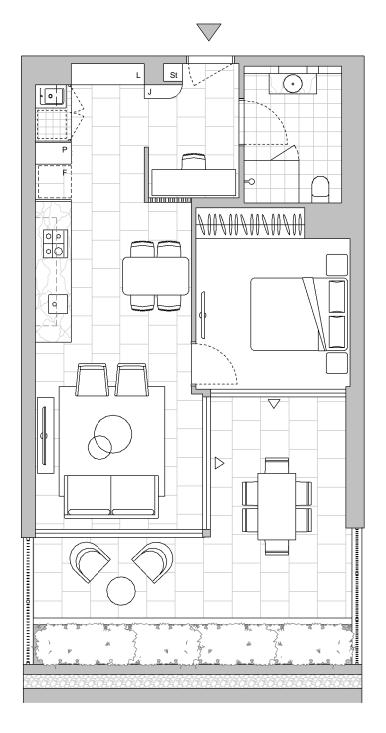

LEVEL B1

Stratum Lot

Strata Lot 96

## 1 Colour Scheme: Premium C Floor Finish: Tiles

## **ONE BEDROOM + MEDIA APARTMENT**

Unit Area Balcony Area

54 m<sup>2</sup> 27 m<sup>2</sup>

81 m<sup>2</sup>

## Total Area

Areas subject to final survey. Area includes balcony, winter garden and courtyard where applicable. Area excludes associated parking and external storage areas.

Legend - As Applicable

| $\bigtriangleup$ | Access         | F | Fridge                       | J  | Joinery |
|------------------|----------------|---|------------------------------|----|---------|
| $\bigtriangleup$ | Balcony Access | Р | Pantry                       | L  | Linen   |
| **               | Sliding Screen | 0 | Wall Oven                    | St | Storage |
| *                | Fixed Screen   |   | Planting maintained by owner |    |         |

Provision of a water point,GPO (power point) and gas point has been made available to the balcony.

| 0 | 1 | 3m |
|---|---|----|
|   |   |    |

This floor plan was produced prior to construction and while the information contained herein is believed to be correct it is not guaranteed. Changes will undoubtedly be made in accordance with the contract for sale. The plan does not show additional features such as hot water systems, services, or Bulkheads necessary for services. Dimensions, areas, and scale of floor plans are approximate only and subject to the terms of the Contract. Areas calculated in accordance with the Strata Schemes Development Act 2015. The furniture and furnishings depicted are not included with any sale. Purchasers must refer to the contract for sale for the list of inclusions. Furnishings should not be taken to indicate the final position of power points, TV connection points and the like. All graphics, including design and extent of tile/paver/carpet areas, landscaping, balustrades, louvres, sun shading devices, privacy screens and services equipment are for illustrative purposes only and are not to be relied on as a representative of the final product. Plans do not show additional features within each lot such as letterboxes and side and rear retaining walls. All level changes in the courtyards may not have been shown.